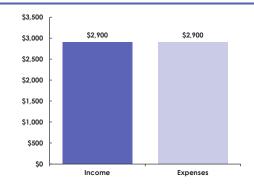

## The King's Heart Project - 2023 Annual Income & Expense Statement

| \$2,900 |
|---------|
| \$2,900 |
|         |
| \$0     |
|         |
| 100%    |
|         |