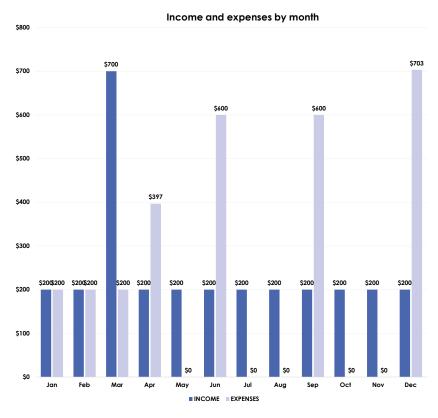

## **INCOME**

| Item                        | Jan   | Feb   | Mar   | Apr   | May   | Jun   | Jul   | Aug   | Sep   | Oct   | Nov   | Dec   | Total   | Average |
|-----------------------------|-------|-------|-------|-------|-------|-------|-------|-------|-------|-------|-------|-------|---------|---------|
| Contributions for domations | \$200 | 200   | 200   | 200   | 200   | 200   | 200   | 200   | 200   | 200   | 200   | 200   | \$2,400 | \$200   |
| Contributions for expenses  |       |       | 500   |       |       |       |       |       |       |       |       |       | \$500   | \$500   |
|                             | \$0   |       |       |       |       |       |       |       |       |       |       |       | \$0     | \$0     |
|                             | \$0   |       |       |       |       |       |       |       |       |       |       |       | \$0     | \$0     |
| Total                       | \$200 | \$200 | \$700 | \$200 | \$200 | \$200 | \$200 | \$200 | \$200 | \$200 | \$200 | \$200 | \$2,900 | \$175   |

## **EXPENSES**

| Item                                                           | Jan   | Feb   | Mar   | Apr | May | Jun   | Jul | Aug | Sep   | Oct | Nov | Dec   | Total | Average |
|----------------------------------------------------------------|-------|-------|-------|-----|-----|-------|-----|-----|-------|-----|-----|-------|-------|---------|
| Generations Home                                               | \$200 |       |       |     |     |       |     |     |       |     |     |       | \$200 | \$200   |
| Geary Foster Foundation                                        |       | \$200 |       |     |     |       |     |     |       |     |     |       | \$200 | \$200   |
| Children's Advocacy Center of Collin County                    |       |       | \$200 |     |     |       |     |     |       |     |     |       | \$200 | \$200   |
| Sleep In Heavenly Peace TX-Dallas<br>Chapter                   |       |       |       |     |     | \$600 |     |     |       |     |     |       | \$600 | \$600   |
| St. Jude Children's Research Hospital                          |       |       |       |     |     |       |     |     | \$600 |     |     |       | \$600 | \$600   |
| Prosper Ladies Association for their<br>Silver Angels Programs |       |       |       |     |     |       |     |     |       |     |     | \$425 | \$425 | \$425   |

| WIX website hosting, domain registration and email. |       |       |       | \$397 |     |       |     |     |       |     |     |       | \$397   | \$397 |
|-----------------------------------------------------|-------|-------|-------|-------|-----|-------|-----|-----|-------|-----|-----|-------|---------|-------|
| Expense contribution carryover to 2024              |       |       |       |       |     |       |     |     |       |     |     | \$103 | \$103   | \$103 |
| Donation contribution carryover to 2024             |       |       |       |       |     |       |     |     |       |     |     | \$175 | \$175   | \$175 |
|                                                     | \$0   |       |       |       |     |       |     |     |       |     |     |       | \$0     | \$0   |
| Total                                               | \$200 | \$200 | \$200 | \$397 | \$0 | \$600 | \$0 | \$0 | \$600 | \$0 | \$0 | \$703 | \$2,900 | \$290 |