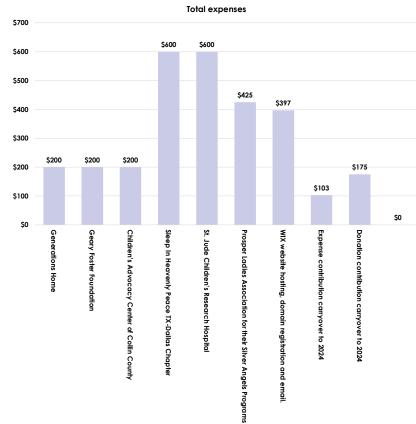

## **EXPENSES**

| Item                                                           | Jan   | Feb   | Mar   | Apr | May | Jun   | Jul | Aug | Sep   | Oct | Nov | Dec   | Total | Average |
|----------------------------------------------------------------|-------|-------|-------|-----|-----|-------|-----|-----|-------|-----|-----|-------|-------|---------|
| Generations Home                                               | \$200 |       |       |     |     |       |     |     |       |     |     |       | \$200 | \$200   |
| Geary Foster Foundation                                        |       | \$200 |       |     |     |       |     |     |       |     |     |       | \$200 | \$200   |
| Children's Advocacy Center of Collin County                    |       |       | \$200 |     |     |       |     |     |       |     |     |       | \$200 | \$200   |
| Sleep In Heavenly Peace TX-Dallas<br>Chapter                   |       |       |       |     |     | \$600 |     |     |       |     |     |       | \$600 | \$600   |
| St. Jude Children's Research Hospital                          |       |       |       |     |     |       |     |     | \$600 |     |     |       | \$600 | \$600   |
| Prosper Ladies Association for their<br>Silver Angels Programs |       |       |       |     |     |       |     |     |       |     |     | \$425 | \$425 | \$425   |

| WIX website hosting, domain registration and email. |       |       |       | \$397 |     |       |     |     |       |     |     |       | \$397   | \$397 |
|-----------------------------------------------------|-------|-------|-------|-------|-----|-------|-----|-----|-------|-----|-----|-------|---------|-------|
| Expense contribution carryover to 2024              |       |       |       |       |     |       |     |     |       |     |     | \$103 | \$103   | \$103 |
| Donation contribution carryover to 2024             |       |       |       |       |     |       |     |     |       |     |     | \$175 | \$175   | \$175 |
|                                                     | \$0   |       |       |       |     |       |     |     |       |     |     |       | \$0     | \$0   |
| Total                                               | \$200 | \$200 | \$200 | \$397 | \$0 | \$600 | \$0 | \$0 | \$600 | \$0 | \$0 | \$703 | \$2,900 | \$290 |